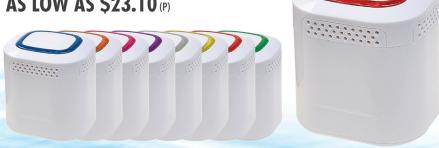

# **BLUETOOTH SPEAKER**

### **EXPRESS-STBT**

Take your music anywhere you go with this portable mini Bluetooth speaker! Featuring a rectangle LED illuminated trim with 8 different color options and your Texture Tone™ imprint.

AS LOW AS \$23.10 (P)