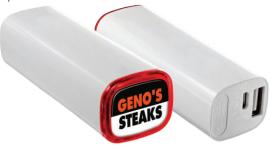

## **POWER BANK**

Is your smart device out of battery? Use this 2200 mAh power bank featuring a rectangle LED illuminated trim with 8 different color options and your Texture Tone™ imprint. This power bank works on most android smart phones & tablets; Iphone, Ipad & Ipod.

AS LOW AS \$11.80 (P)