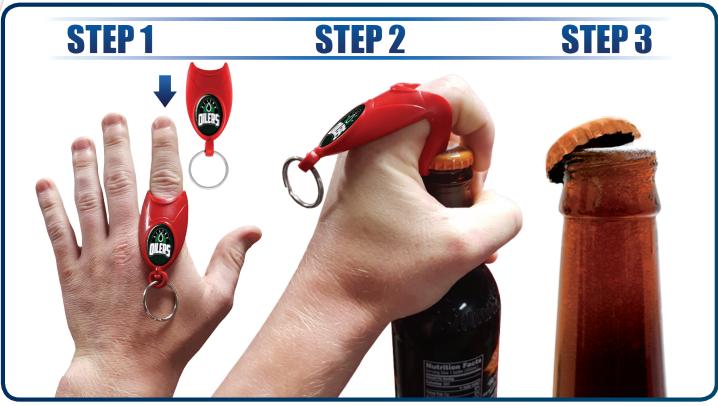

## A BOTTLE OPENER YOU WEAR AS A RING!

A bottle opener you wear as a ring? Yes it's true! And you can now use it to carry your keys! A convenient ring bottle opener with your custom VIBRAPRINT™ poly domed emblem and split ring keychain. Fun and functional. Sure to get attention for you and your brand. Available in 6 colors and produced in as few as 3 days!