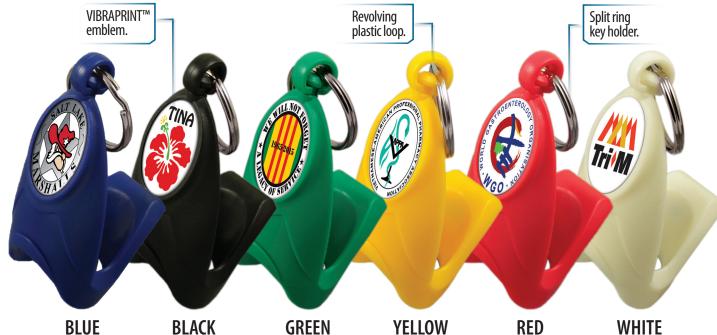

## A BOTTLE OPENER YOU WEAR AS A RING!

A bottle opener you wear as a ring? Yes it's true! And you can now use it to carry your keys! A convenient ring bottle opener with your custom VIBRAPRINT™ poly domed emblem and split ring keychain. Fun and functional. Sure to get attention for you and your brand. Available in 6 colors and produced in as few as 3 days!