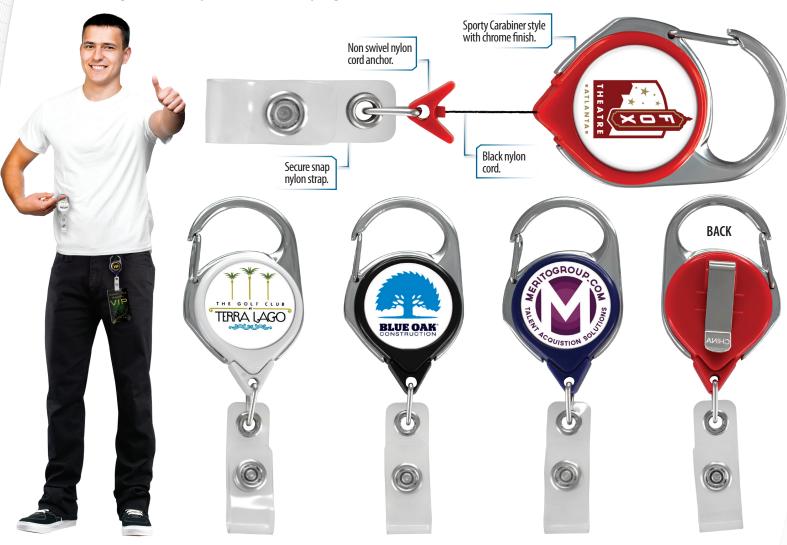

## Custom Charles Since 1974 The Custom Charles Since 1974 The Charles

Custom retractable Carabiner Badge Reels are designed to fit securely onto a belt loop, purse strap, wallet chain, keychain, or any type of wearable loop. Our badge reels are customizable that allow you to design customized badge reels with your own company logo or business name. Available in red, white, blue & black.