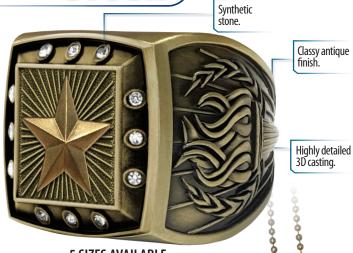

## SIMBA'S NEW **CHAMPIONSHIP RINGS & BELTS**

STOCK

**CUSTOM** 

Classy antique finish.

**CUSTOM** 

**RGDP RING DISPLAY** 

(COMES WITH 6 RINGS)

\$30.00

**CUSTOM** 

**USES** 

Sports Events

 Fantasy Sports • Team Building

Top Sales

 5 BEVEL OPTIONS - 8 STONE COLORS 15 STOCK EMBLEMS • 15 ACTIVITY INSERTS ANTIQUE GOLD OR SILVER

SL-RGB11 **FINALIST** 

SL-RGB10 **CHAMPION** 